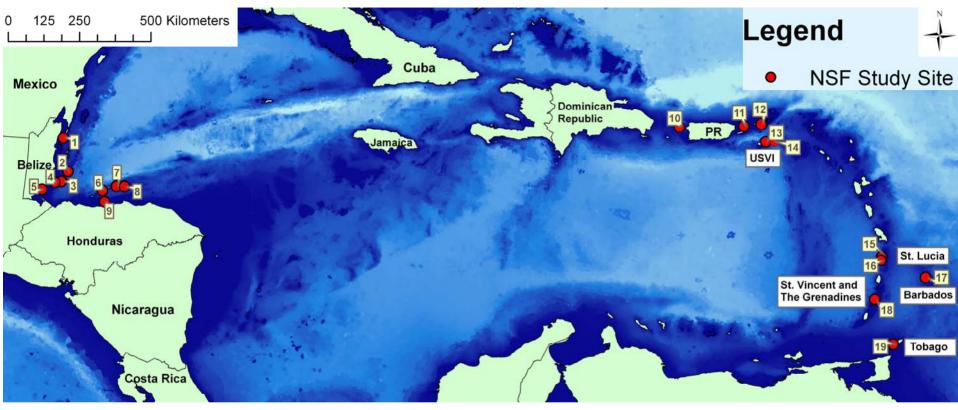

## URI Research Project on Success Factors for Caribbean MPAs Field Sites in Year 1 and 2

- 1 Hol Chan Marine Reserve
- 2 Glover's Reef Marine Reserve
- 3 Gladden Spit and Silk Cayes Marine Reserve
- 4 Laughing Bird Caye National Park
- 5 Port Honduras Marine Reserve
- 6 Sandy Bay West End Marine Reserve
- 7 Bay Islands Marine Park (St. Elena)
- 8 Bay Island Marine Park (Guanaja)
- 9 Cayos Cochinos Marine Natural Monument

## **Sites**

- 10 Tres Palmas Marine Reserve
- 11 Canal Luis Pena Nature Reserve
- 12 US Virgin Islands National Park
- 13 Buck Island Reef National Monument
- 14 St. Croix East End Marine Park
- 15 Canaries-Anse La Ray Marine Management Area
- 16 Soufriere Marine Management Area
- 17 Folkestone Marine Reserve
- 18 Tobago Cays Marine Park
- 19 Buccoo Reef Marine Park