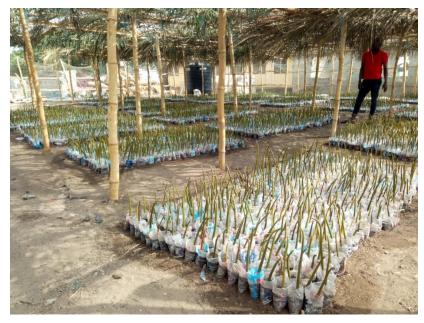

With the financial support from USAID through DAA, and technical support from the trainers, the community members established an 11,000 red mangrove seedling nursery in the Tsokomey community for later planting within the Densu Delta Ramsar Site. The mangrove seeds were nursed using empty sachet water polyethylene bags (Figure 3). The empty sachet water bags were intentionally selected for use as polypots to (1) create/support employment for those community members who pick them for sale and (2) help rid the environment of plastics which have become a major contributor to environmental pollution in recent times.

Figure 2: Participants preparing polypots during the demonstration session

Figure 3: Members using empty sachet water to establish a red mangrove seedling nursery at Tsokomey

Figure 4: Mangrove nursery at Tsokomey, established using empty sachet water