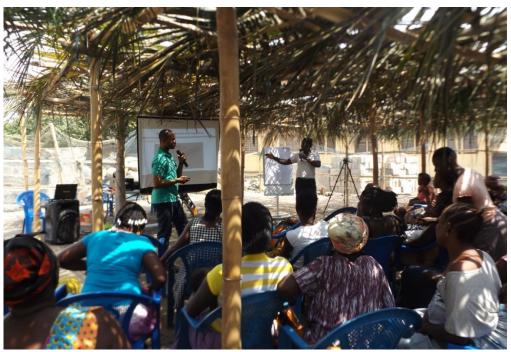

#### 2.1 Lectures on Mangrove Importance and Threats

The lectures took the form of interactive discussions with participants on mangrove issues (Figure 1). Participants were taken through the importance of mangroves, threats facing mangroves and the conservation needs. The local threats to mangroves in the area were highlighted with the help of participants. The past, present and future situation for the mangrove areas in the Densu Delta Ramsar sites were discussed. Exercises were given, through which community members realized and admitted that the mangroves provided more services (especially fin and shell fish) in the past than they currently do. Participants mentioned several species of fish they caught in the mangrove areas in the past but do not get currently. They therefore agreed that it was important they restored the mangroves to enhance the benefits they derive from the mangroves.

## 3.2 Figures

Figure 1: Trainer (in green shirt) delivering a lecture on mangrove importance, threats and conservations needs. In the white shirt is a community member, translating the lecture into Ewe and Ga for the participants