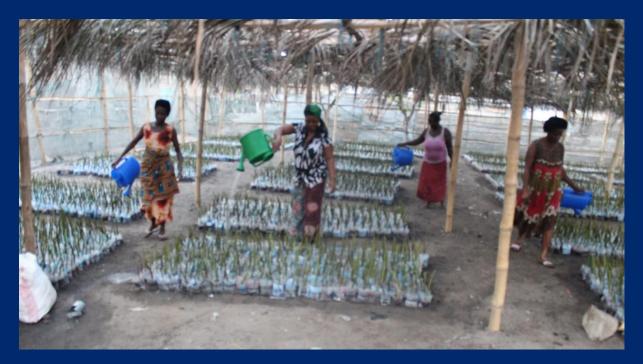

With the financial support from USAID through DAA, and technical support from the trainers, the community members established an 11,000 red mangrove seedling nursery in the Tsokomey community for later planting within the Densu Delta Ramsar Site. The mangrove seeds were nursed using empty sachet water polyethylene bags (Figure 3). The empty sachet water bags were intentionally selected for use as polypots to (1) create/support employment for those community members who pick them for sale and (2) help rid the environment of plastics which have become a major contributor to environmental pollution in recent times.

Figure 2: Participants preparing polypots during the demonstration session

Figure 3: Members using empty sachet water to establish a red mangrove seedling nursery at Tsokomey

Figure 4: Mangrove nursery at Tsokomey, established using empty sachet water