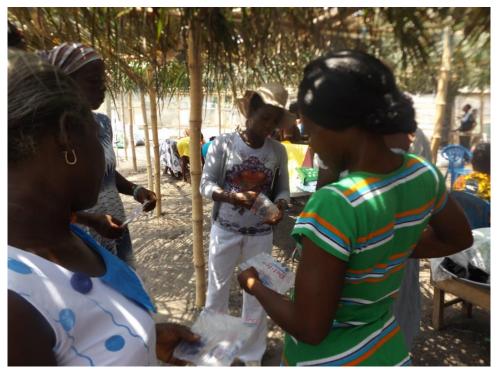

#### 2.2 Introduction to Mangrove Nursery Establishment

Participants were taken through the various methods of mangrove restoration, during which mangrove nursery was highlighted as a good and preferred method for the Densu Delta wetland; since the nursery will allow seedlings to be grown to a suitable size that will withstand any harsh environmental conditions at the planting site. Nursery establishment and operation techniques were then introduced to participants, using demonstrations. Participants were taken through techniques such as selection of suitable site for a nursery, characteristics of good soil, site preparation, polypot preparation (Figure 2), filling and arranging polypot, selecting and preparing the seed, planting seeds, watering, weeding and general care and maintenance of a nursery.

Figure 2: Participants preparing polypots during the demonstration session

Figure 3: Members using empty sachet water to establish a red mangrove seedling nursery at Tsokomey

Figure 4: Mangrove nursery at Tsokomey, established using empty sachet water