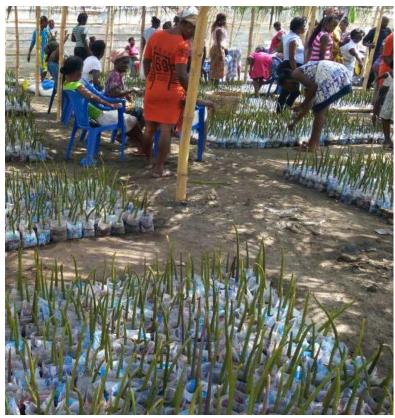

With the financial support from USAID through DAA, and technical support from the trainers, the community members established an 11,000 red mangrove seedling nursery in the Tsokomey community for later planting within the Densu Delta Ramsar Site. The mangrove seeds were nursed using empty sachet water polyethylene bags (Figure 3). The empty sachet water bags were intentionally selected for use as polypots to (1) create/support employment for those community members who pick them for sale and (2) help rid the environment of plastics which have become a major contributor to environmental pollution in recent times.

Figure 2: Participants preparing polypots during the demonstration session

Figure 3: Members using empty sachet water to establish a red mangrove seedling nursery at Tsokomey

Figure 4: Mangrove nursery at Tsokomey, established using empty sachet water